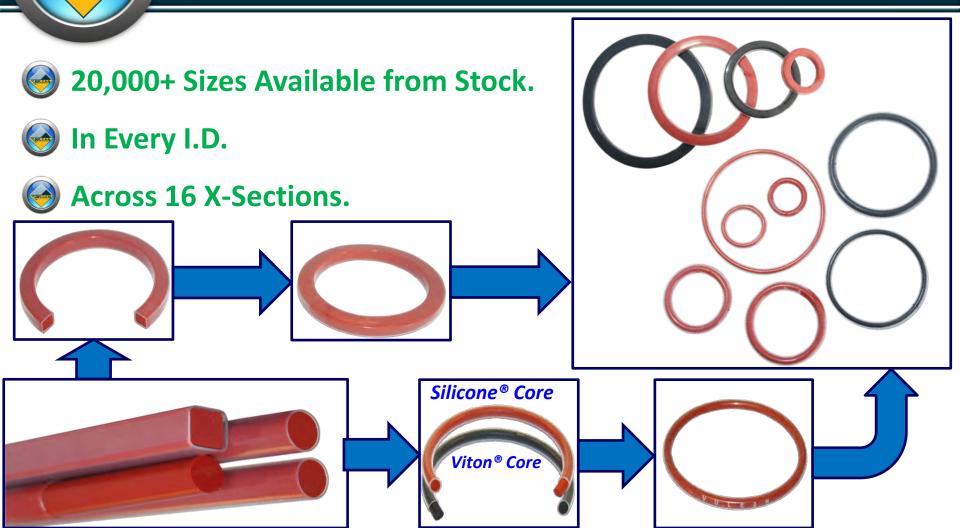

### FEP/PFA Encapsulated Chem-Rings

JULCAN

**20 STYLES - IN ALL STANDARD SIZES – GUARANTEED EX-STOCK** 

FULL RANGE OF STANDARD SIZES – IN ALL 3 PRODUCTS – GUARANTEED EX-STOCK

### The Vulcan Stock Guarantee

JULCAN

Unique, Industry Leading, Stock Assurance Guarantee. In fact, the only one.

Covering All Types, Sizes, 3 Elastomers and 3 Face Combinations of M.S.

Incorporating every I.D. and X-Section (1.78 to 7.00mm) of FEP.