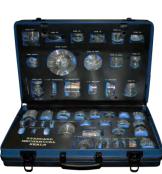

# Mechanical Seals

JULCAN

320+ Mechanical Seal Design Types

Our Stock Codes of Potential M.S. Assemblies exceed one million

All Available for Build and Despatch within 24 Hours.

Quality Range Service Price

### 5= Vulcan's Seal Range

JULCAN

The Widest and Most Assured Stock Range From Any Seal Manufacturer.

Guaranteed Ex-Stock Policy

140 page Mechanical Seal Manual, showing the Guaranteed Stock part of our range only.