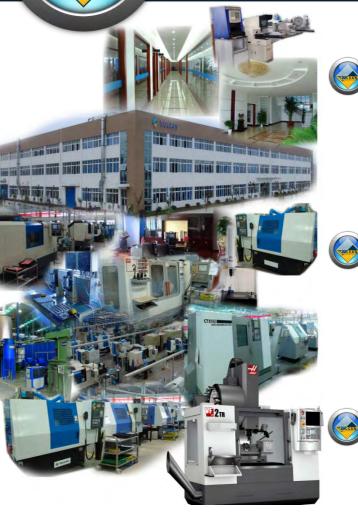

### 1= Advanced Manufacturing Facilities

JULCAN

Vulcan's Main Factory: 17,000 Square Metres.

World Class Facilities and People: 5 Production Centres on 3 Continents.

ISO 9001- 2008 Approved: Production and Distribution.

Modern, Advanced, CNC, Automated Production.

Electronic Production Control, Inspection and Systems.

17,000 Square Metre Facility

Advanced, CNC, Automated Production

**Electronic Inspection/Production Control** 