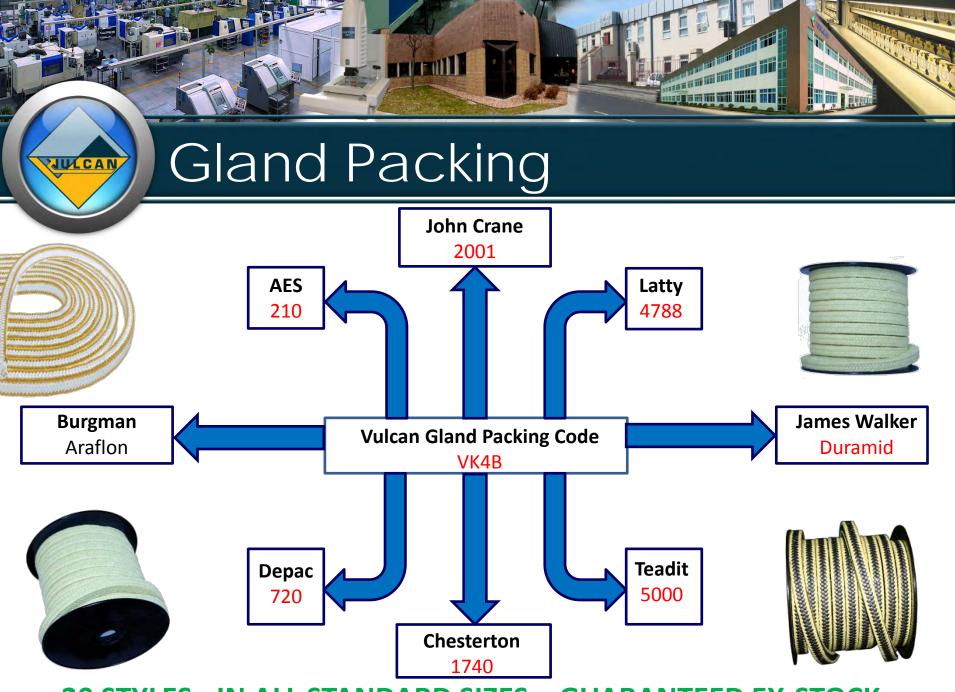

- Standard Mechanical Seals
- FEP/PFA Encapsulated 'O'-Rings
- Gland Packing's

JULCAN

Expanded PTFE Gasket Materials

Vulcan Primarily Focus On Being The World's Best "Standard Mechanical Seal" and "Encapsulated 'O'Ring" Manufacturer And Supplier.

All Standard Packing and Tefcan Sizes are;