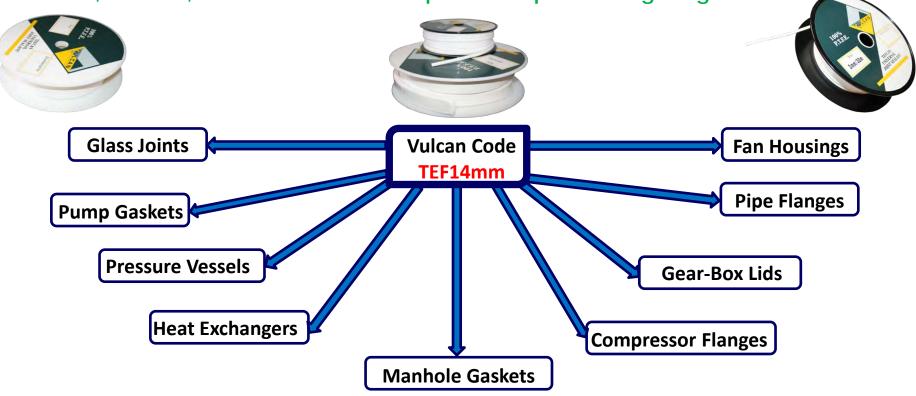

### FEP/PFA Encapsulated Chem-Rings

JULCAN

**20 STYLES - IN ALL STANDARD SIZES – GUARANTEED EX-STOCK** 

FULL RANGE OF STANDARD SIZES – IN ALL 3 PRODUCTS – GUARANTEED EX-STOCK

All Standard Packing and Tefcan Sizes are;