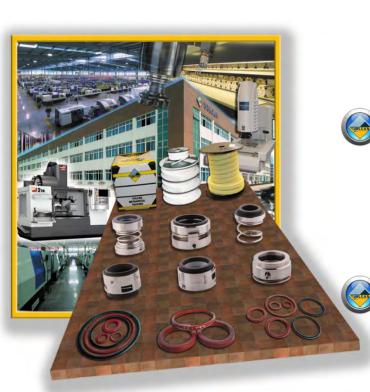

# Mechanical Seals

JULCAN

320+ Mechanical Seal Design Types

Our Stock Codes of Potential M.S. Assemblies exceed one million

All Available for Build and Despatch within 24 Hours.

Quality Range Service Price

### FEP/PFA Encapsulated Chem-Rings

JULCAN

**20 STYLES - IN ALL STANDARD SIZES – GUARANTEED EX-STOCK** 

FULL RANGE OF STANDARD SIZES – IN ALL 3 PRODUCTS – GUARANTEED EX-STOCK

- Standard Mechanical Seals
- FEP/PFA Encapsulated 'O'-Rings
- Gland Packing's

JULCAN

Expanded PTFE Gasket Materials

Vulcan Primarily Focus On Being The World's Best "Standard Mechanical Seal" and "Encapsulated 'O'Ring" Manufacturer And Supplier.