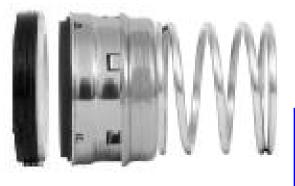

#### **Cross Sectional Line Drawing**

#### **Bellows Design**

The flexible bellows compensates for primary seal face wear and machinery misalignment, such as shaft end float. The Vulcan A Series bellows contains an additional drive ring supporting lip, to ensure that the drive ring is held in a positive position, away from the bellows. This feature is not included in many alternative designs, which can result in possible bellows interference, affecting seal performance.