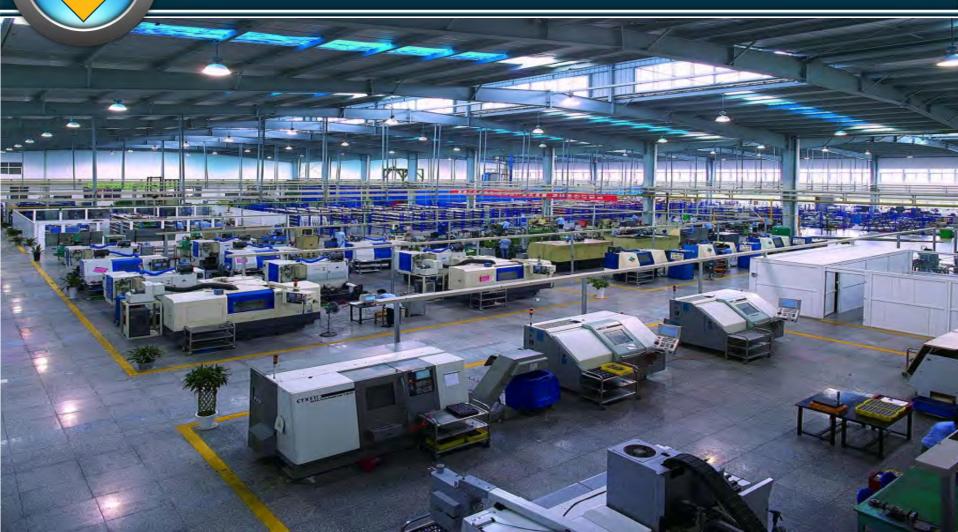

### 1= Advanced Manufacturing Facilities

JULCAN

Vulcan's Main Factory: 17,000 Square Metres.

World Class Facilities and People: 5 Production Centres on 3 Continents.

ISO 9001- 2008 Approved: Production and Distribution.

Modern, Advanced, CNC, Automated Production.

Electronic Production Control, Inspection and Systems.

17,000 Square Metre Facility

Advanced, CNC, Automated Production

**Electronic Inspection/Production Control** 