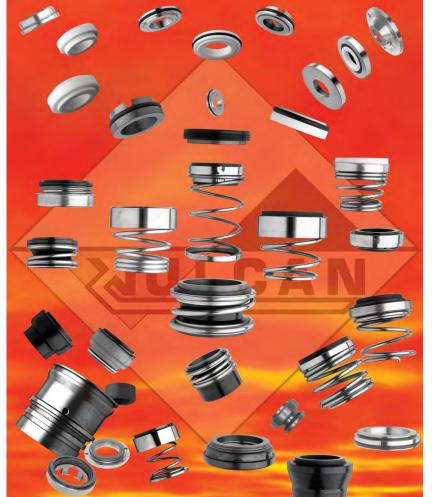

# Mechanical Seals

JULCAN

320+ Mechanical Seal Design Types

Our Stock Codes of Potential M.S. Assemblies exceed one million

All Available for Build and Despatch within 24 Hours.

Quality Range Service Price