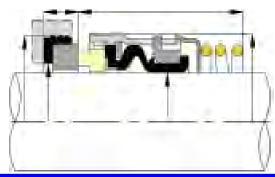

#### Type A1 Description

Robust, long working length, highly accommodating and reliable, rubber diaphragm balanced seal, which provides enhanced seal capability, performance and life. Improved design features further enhance this popular seal. Suitable for common UK and Euro housing dimensions.

#### Balanced

JULCAN

LANCED IAPHRAG

The Vulcan A Series range seals are specially balanced to a recognised industry standard, to reduce heat and friction at the seal interface. This allows for higher operating parameters to be achieved and prolongs seal life. Our competitor's seals are not balanced as standard and therefore do not offer the full benefits of a balanced seal.

#### **Bellows Disk**

The Vulcan A Series seal family includes a bellows disk, as a standard design feature. This component provides radial support to the bellows, ensuring no bellows/shaft contact, which could result in seal wear and possible hang-up. This component is routinely omitted in the Crane ® USA designs but is included on UK/European Type 1A and 2. Without the disk, the bellows ID's are very close to the shaft and can be problematic, due to bellows extrusion and shaft contact/stiction. Base Plate Retaining Vulcan A1 to A5 seal types retain the base plates on the coil as standard, providing support during seal fitting.

Seal Face Retaining The Vulcan seal face is retained by inert grease and NOT glue. Some seal suppliers chose to utilise glue which can create a leakage path, and on chemical attack, the glue can migrate into seal components and product.